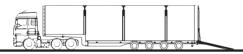

**BIGMOVE vehicle type 'Protektor'** Very manoeuvrable with low loading height and under tarpaulin.

**BIGMOVE vehicle type 'Road Runner'** Flexible due to small vehicle size.

BIGMOVE vehicle type 'Traumschiff'
Can be loaded from the side and from above.