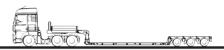

**BIGMOVE vehicle type 'Samson'** Extremely manoeuvrable.

**BIGMOVE vehicle type 'Chamäleon II'**Can be driven over due to removable gooseneck.

**BIGMOVE vehicle type 'Popeye'** Lightweight and road-friendly.