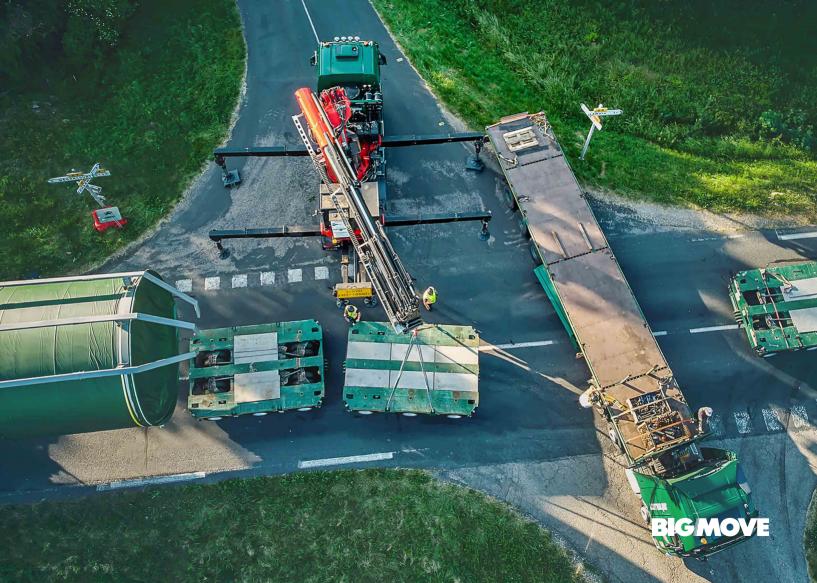

#### Construction

- Networked use of vehicles
- Route permits according to § 29
- Standardized fleet vehicles
- High flexibility and short response times

#### Windcraft

- Relocation and relocation of wind turbines
- Customised vehicles for wind power transport
- Professional advice
- Efficient, sustainable and digitalised route planning
- 3D route simulation and 3D curve radius calculation