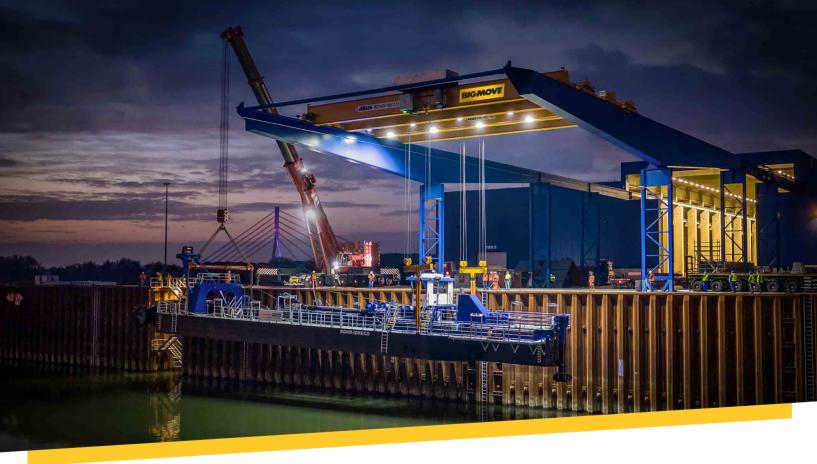

# Multimodal transport.

- Own inland port locations with heavy goods warehouses
- Suitable for long distances, goods from the large plant and engineering with very high weight, extreme width and extreme height
- Bypassing road obstacles such as overloaded bridges or roads roads in need of repair
- No authorisation procedures necessary for onward transport by water
- Safe and easy transport e.g. to seaports