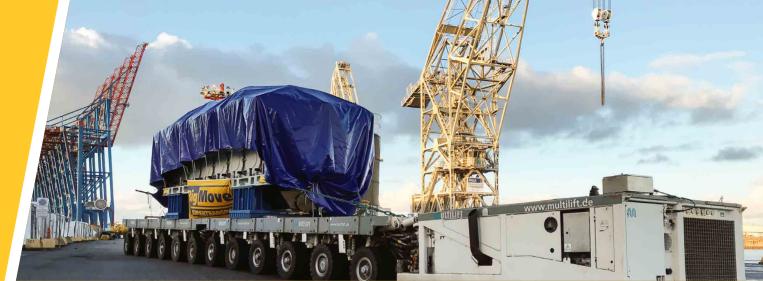

# Multimodal transport.

- Own inland port locations with heavy goods warehouses
- Suitable for long distances, goods from the large plant and engineering with very high weight, extreme width and extreme height
- Bypassing road obstacles such as overloaded bridges or roads roads in need of repair
- No authorisation procedures necessary for onward transport by water
- Safe and easy transport e.g. to seaports