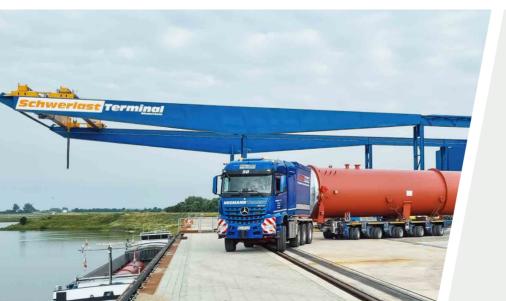

# Multimodal transport.

- Own inland port locations with heavy goods warehouses
- Suitable for long distances, goods from the large plant and engineering with very high weight, extreme width and extreme height
- Bypassing road obstacles such as overloaded bridges or roads roads in need of repair
- No authorisation procedures necessary for onward transport by water
- Safe and easy transport e.g. to seaports