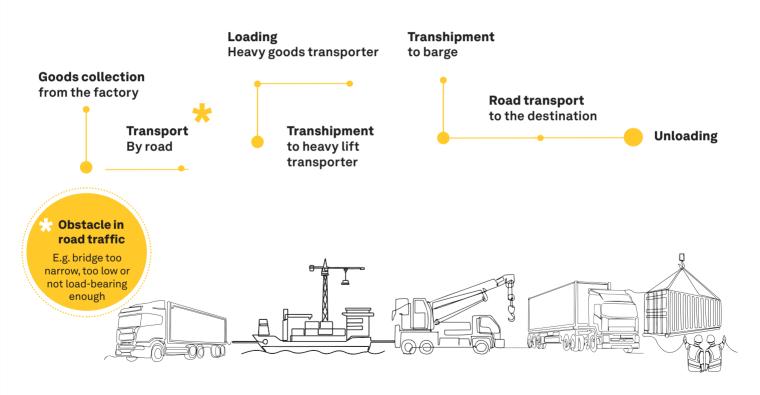

# Multimodal transport.

- Own inland port locations with heavy goods warehouses
- Suitable for long distances, goods from the large plant and engineering with very high weight, extreme width and extreme height
- Bypassing road obstacles such as overloaded bridges or roads roads in need of repair
- No authorisation procedures necessary for onward transport by water
- Safe and easy transport e.g. to seaports