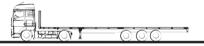

**BIGMOVE vehicle type 'Samson'** Extremely manoeuvrable.

**BIGMOVE vehicle type 'Chamäleon II'**Can be driven over due to removable gooseneck.

**BIGMOVE vehicle type 'Popeye'** Lightweight and road-friendly.

**BIGMOVE vehicle type 'Protektor'** Very manoeuvrable with low loading height and under tarpaulin.

**BIGMOVE vehicle type 'Road Runner'** Flexible due to small vehicle size.

BIGMOVE vehicle type 'Traumschiff'
Can be loaded from the side and from above.

**BIGMOVE vehicle type 'Easy Stretch'** Telescopic and road-friendly.

**BIGMOVE vehicle type 'Joker'** Easy manoeuvrability in tight spaces.