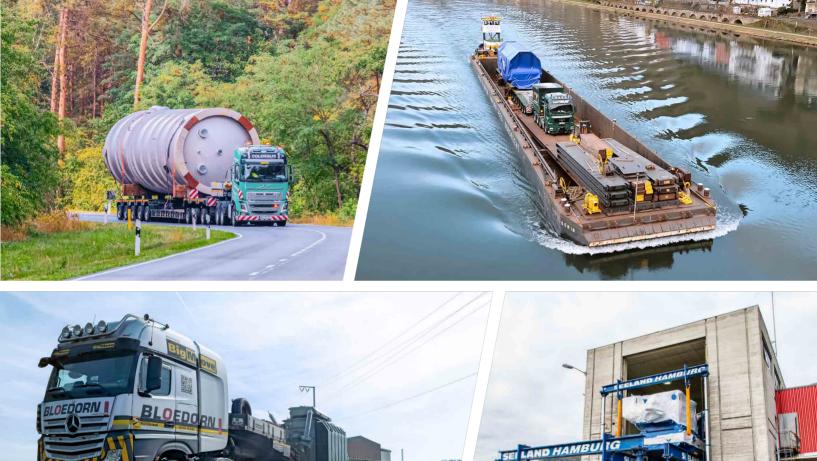

### **Project**

- National and international project business
- Logistics solutions from A-Z
- Networking the modes of transport Water, air, rail and road
- Many years of project experience

# Multimodal transport.

- Own inland port locations with heavy goods warehouses
- Suitable for long distances, goods from the large plant and engineering with very high weight, extreme width and extreme height
- Bypassing road obstacles such as overloaded bridges or roads roads in need of repair
- No authorisation procedures necessary for onward transport by water
- Safe and easy transport e.g. to seaports