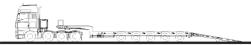

**BIGMOVE vehicle type 'Samson'** Extremely manoeuvrable.

**BIGMOVE vehicle type 'Chamäleon II'**Can be driven over due to removable gooseneck.

**BIGMOVE vehicle type 'Popeye'** Lightweight and road-friendly.

**BIGMOVE vehicle type 'Protektor'** Very manoeuvrable with low loading height and under tarpaulin.

**BIGMOVE vehicle type 'Road Runner'** Flexible due to small vehicle size.

BIGMOVE vehicle type 'Traumschiff'
Can be loaded from the side and from above.

**BIGMOVE vehicle type 'Easy Stretch'** Telescopic and road-friendly.

**BIGMOVE vehicle type 'Joker'** Easy manoeuvrability in tight spaces.